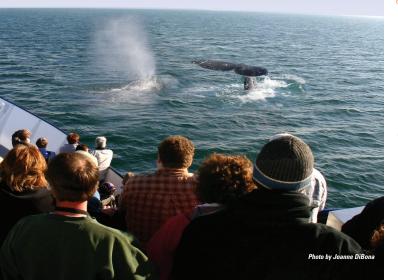

#### SEE WHALES & MORE!

See four species of dolphins, whales, sea lions and sea birds. Also experience the sights of San Diego including navy ships and historic landmarks.

#### **GUARANTEED WHALE SIGHTINGS**

If you don't see whales, you will receive a "Whale Check" good for another Hornblower Whale Watching Adventure or Harbor Cruise.\*