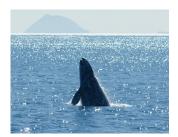

## WHALE WATCHING ADVENTURE FEATURING GRAY WHALES

## WHALE WATCHING ADVENTURE FEATURING BLUE WHALES