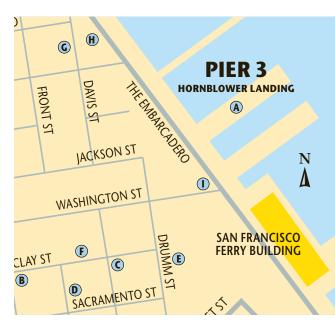

# PIER 3 HORNBLOWER LANDING PARKING OPTIONS

# ATTENDED PARKING LOT

A Pier 3, on the Embarcadero

# **EMBARCADERO CENTER GARAGES**

Four separate facilities.

- B Embarcadero 1 On the corner of Battery St. and Clay St
- © Embarcadero 2 On the corner of Davis St. and Clay St.
- Embarcadero 3

On the corner of Front St. and Clay St.

#### E Embarcadero 4

On the corner of Drumm St. and Clay St.

# ADDITIONAL PARKING LOTS AVAILABLE:

- G On Davis St. between Broadway st. & Vallejo St.
- (I) On the corner of The Embarcadero and Broadway St.
- On The Embarcadero and Washington St. (Directly across from Pier 3)